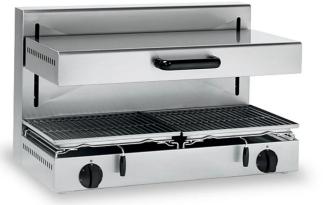

#### **GENERAL CHARACTERISTICS**

A line of small-sized cooking equipment designed for those who, even in small spaces, do not want to give up great performance. Made of AISI 304 18/10 stainless steel, finely finished with Scotch Brite satin finish, it has rounded edges and large capacity enclosures; it has 600/650 mm depth and modular width of 400/600/700/800/1000 mm; the series is completed by open, armored or refrigerated base supports. The equipment is easily modular to one another until it forms a compact, gap-free whole thanks to a leak-covering profile that provides protection against leakage and thus maximum hygiene. High chimneys, ergonomic knobs mounted on a sloping dashboard for easy visibility, give the range ease of use from the first approach. All models are CE approved.

#### **TECHNICAL SPECIFICATIONS**

■ Constructed of AISI 304 brushed stainless steel. ■ Rubber feet. Incoloy armored heating elements. ■ Ventilation holes at the top for heat and smoke evacuation. ■ Resistances contained in the upper movable top, sliding on guides. ■ SE80/0: 2 self-contained removable grids with athermic handles. ■ Removable chrome-plated steel sauce catchers and grids for cleaning. ■ Possible wall application by means of supports on request.

Constructed of brushed stainless steel AISI 304. Cuber feet.

Incoloy armored heating elements. **I** Ventilation holes in the upper part

for heat and smoke evacuation.

Heating elements contained in the movable

upper, sliding on guides.  $\blacksquare$  SE80/0: 2 self-contained removable grids

with athermic handles  ${\ensuremath{{\rm I}}}$  Sauce catchers and grids made of

removable chrome-plated steel for cleaning.