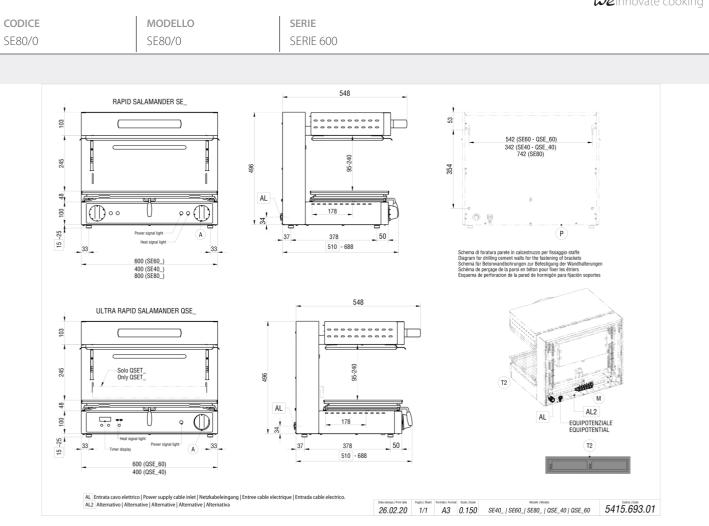

#### **Technical Information**

| SPECIFICATION         | DATA        |
|-----------------------|-------------|
| MATERIAL              | SE80/0      |
| SUPPLY                | ELECTRICS   |
| DIM. WIDTH            | 800 mm      |
| DIM. PRODUCTIVITY     | 450 mm      |
| DIM. HEIGHT           | 500 mm      |
| STANDARD POWER SUPPLY | 380-415V 3N |
| FREQUENCY             | 50-60 Hz    |
| ELECTRICAL POWER      | 6 kW        |