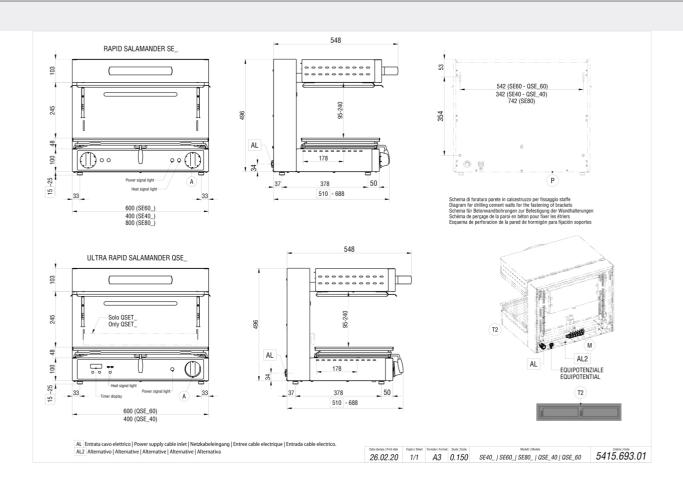

## **Technical Information**

| SPECIFICATION         | DATA        |  |
|-----------------------|-------------|--|
| MATERIAL              | SE60/4CB    |  |
| SUPPLY                | ELECTRICS   |  |
| DIM. WIDTH            | 600 mm      |  |
| DIM. PRODUCTIVITY     | 450 mm      |  |
| DIM. HEIGHT           | 500 mm      |  |
| STANDARD POWER SUPPLY | 380-415V 3N |  |
| FREQUENCY             | 50-60 Hz    |  |
| ELECTRICAL POWER      | 4 kW        |  |