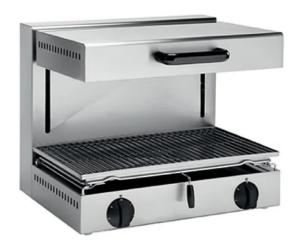

## ELECTRIC SALAMANDER WITH MOVABLE RADIANT PLATE - THREE-PHASE - 4 KW

CODICE SE60/4CB MODELLO SE60/4CB **SERIE** 600

#### **GENERAL CHARACTERISTICS**

A line of small-sized cooking equipment designed for those who, even in small spaces, do not want to give up great performance. Made of AISI 304 18/10 stainless steel, finely finished with Scotch Brite satin finish, it has rounded edges and large capacity enclosures; it has 600/650 mm depth and modular width of 400/600/700/800/1000 mm; the series is completed by open, armored or refrigerated base supports. The equipment is easily modular to one another until it forms a compact, gap-free whole thanks to a leak-covering profile that provides protection against leakage and thus maximum hygiene. High chimneys, ergonomic knobs mounted on a sloping dashboard for easy visibility, give the range ease of use from the first approach. All models are CE approved.

#### **TECHNICAL SPECIFICATIONS**

■ Constructed of AISI 304 brushed stainless steel. ■ Rubber feet. Incoloy armored heating elements. ■ Ventilation holes at the top for heat and smoke evacuation. ■ Resistances contained in the upper movable top, sliding on guides. ■ SE80/0: 2 self-contained removable grids with athermic handles. ■ Removable chrome-plated steel sauce catchers and grids for cleaning. ■ Possible wall application by means of supports on request.