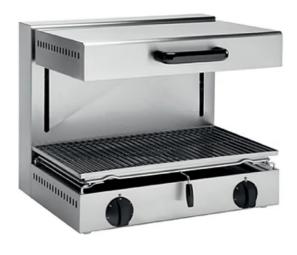

## ELECTRIC SALAMANDER WITH MOVABLE RADIANT PLATE - SINGLE-PHASE - 4 KW

©LIS

Weinnovate cooking

CODICE SE60/0CB MODELLO SE60/0CB **SERIE** 600

#### **GENERAL CHARACTERISTICS**

A line of small-sized cooking equipment designed for those who, even in small spaces, do not want to give up great performance. Made of AISI 304 18/10 stainless steel, finely finished with Scotch Brite satin finish, it has rounded edges and large capacity enclosures; it has 600/650 mm depth and modular width of 400/600/700/800/1000 mm; the series is completed by open, armored or refrigerated base supports. The equipment is easily modular to one another until it forms a compact, gap-free whole thanks to a leak-covering profile that provides protection against leakage and thus maximum hygiene. High chimneys, ergonomic knobs mounted on a sloping dashboard for easy visibility, give the range ease of use from the first approach. All models are CE approved.

#### **TECHNICAL SPECIFICATIONS**

■ Constructed of AISI 304 brushed stainless steel. ■ Rubber feet. Incoloy armored heating elements. ■ Ventilation holes at the top for heat and smoke evacuation. ■ Resistances contained in the upper movable top, sliding on guides. ■ SE80/0: 2 self-contained removable grids with athermic handles. ■ Removable chrome-plated steel sauce catchers and grids for cleaning. ■ Possible wall application by means of supports on request.

■ Constructed of brushed stainless steel AISI

304. ■ Rubber feet.

Incoloy armored heating elements.  $\blacksquare$  Ventilation holes in the upper part

for heat and smoke evacuation.

Heating elements contained in the movable

upper, sliding on guides. • Sauce catchers and grids made of

removable chrome-plated steel for cleaning ■ Possible wall application

by supports on request.