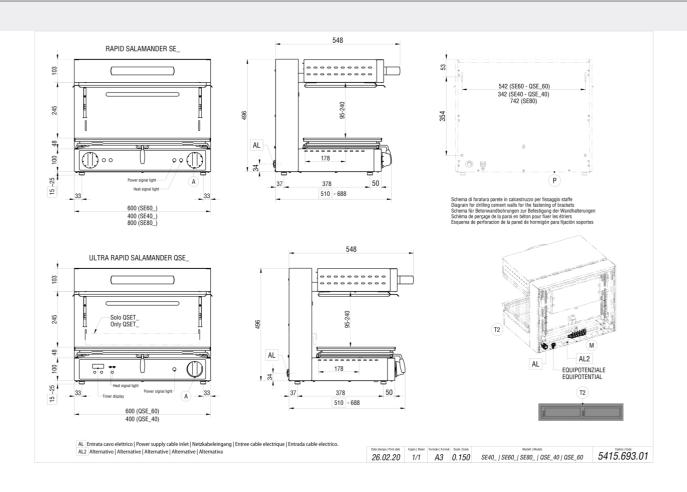

## **Technical Information**

| SPECIFICATION         | DATA        |
|-----------------------|-------------|
| MATERIAL              | SE60/0CB    |
| SUPPLY                | ELECTRICS   |
| DIM. WIDTH            | 600 mm      |
| DIM. PRODUCTIVITY     | 450 mm      |
| DIM. HEIGHT           | 500 mm      |
| STANDARD POWER SUPPLY | 220-240V 1N |
| FREQUENCY             | 50-60 Hz    |
| ELECTRICAL POWER      | 4 kW        |