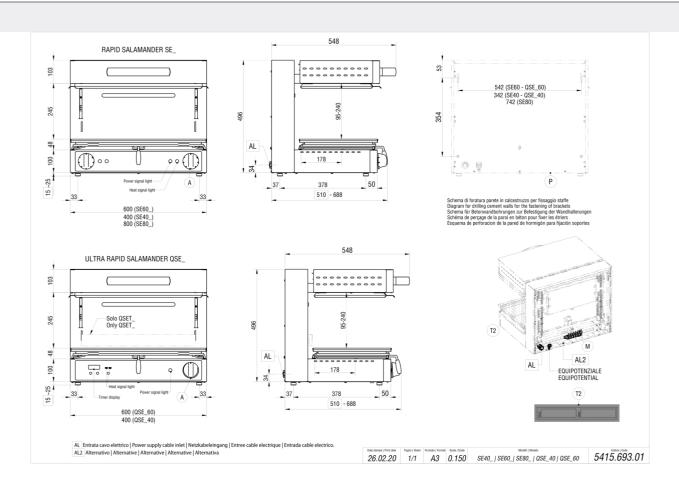

## **Technical Information**

| SPECIFICATION         | DATA        |
|-----------------------|-------------|
| MATERIAL              | SE40/0CB    |
| SUPPLY                | ELECTRICS   |
| DIM. WIDTH            | 400 mm      |
| DIM. PRODUCTIVITY     | 450 mm      |
| DIM. HEIGHT           | 500 mm      |
| STANDARD POWER SUPPLY | 220-240V 1N |
| FREQUENCY             | 50-60 Hz    |
| ELECTRICAL POWER      | 2 kW        |