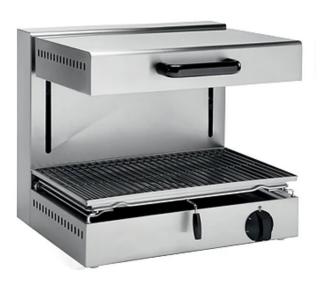

### **GENERAL CHARACTERISTICS**

A line of small-sized cooking equipment designed for those who, even in small spaces, do not want to give up great performance. Made of AISI 304 18/10 stainless steel, finely finished with Scotch Brite satin finish, it has rounded edges and large capacity enclosures; it has 600/650 mm depth and modular width of 400/600/700/800/1000 mm; the series is completed by open, armored or refrigerated base supports. The equipment is easily modular to one another until it forms a compact, gap-free whole thanks to a leak-covering profile that provides protection against leakage and thus maximum hygiene. High chimneys, ergonomic knobs mounted on a sloping dashboard for easy visibility, give the range ease of use from the first approach. All models are CE approved.

#### **TECHNICAL SPECIFICATIONS**

■ Constructed of AISI 304 brushed stainless steel. ■ Rubber feet. Incoloy armored heating elements. ■ Ventilation holes at the top for heat and smoke evacuation. ■ Resistances contained in the upper movable top, sliding on guides. ■ SE80/0: 2 self-contained removable grids with athermic handles. ■ Removable chrome-plated steel sauce catchers and grids for cleaning. ■ Possible wall application by means of supports on request.

■ Constructed of brushed stainless steel AISI

304. ■ Rubber feet.

Incoloy armored heating elements.  $\blacksquare$  Ventilation holes in the upper part

for heat and smoke evacuation.

Heating elements contained in the movable

upper, sliding on guides.  $\blacksquare$  Sauce catchers and grids made of

removable chrome-plated steel for cleaning ■ Possible wall application

by supports on request.