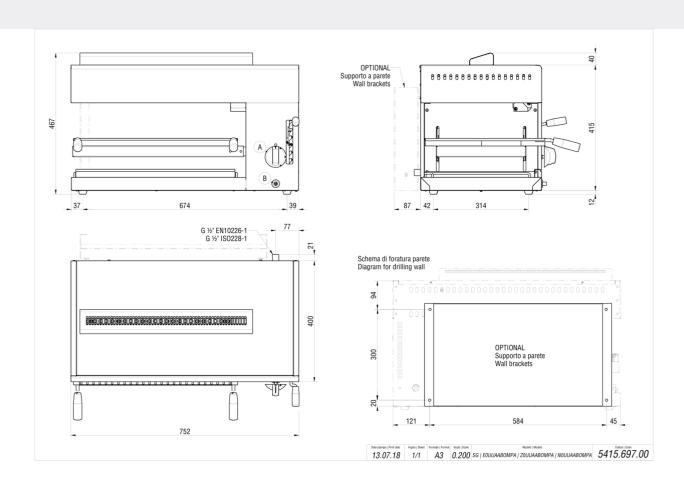

# **Technical Information**

| SPECIFICATION     | DATA   |
|-------------------|--------|
| MATERIAL          | SG/0   |
| SUPPLY            | GAS    |
| DIM. WIDTH        | 750 mm |
| DIM. PRODUCTIVITY | 400 mm |
| DIM. HEIGHT       | 460 mm |
| GAS POWER         | 7.4    |

# **ACCESSORIES**

| CODE | MODELLO | DESCRIZIONE                                             |
|------|---------|---------------------------------------------------------|
| 9013 | 9013    | STAINLESS STEEL SUPPORT FOR WALL APPLICATION DEPTH 8 CM |