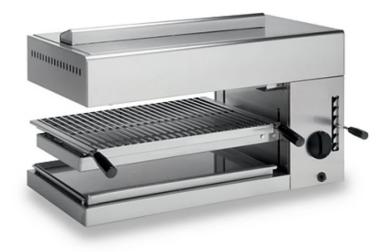

#### **FIXED GAS SALAMANDER**

 CODICE
 MODELLO
 SERIE

 SG/0
 SG/0
 SERIE 600

### **GENERAL CHARACTERISTICS**

A line of small-sized cooking equipment designed for those who, even in small spaces, do not want to give up great performance. Made of AISI 304 18/10 stainless steel, finely finished with Scotch Brite satin finish, it has rounded edges and large capacity enclosures; it has 600/650 mm depth and modular width of 400/600/700/800/1000 mm; the series is completed by open, armored or refrigerated base supports. The equipment is easily modular to one another until it forms a compact, gap-free whole thanks to a leak-covering profile that provides protection against leakage and thus maximum hygiene. High chimneys, ergonomic knobs mounted on a sloping dashboard for easy visibility, give the range ease of use from the first approach. All models are CE approved.

#### **TECHNICAL SPECIFICATIONS**

■ Constructed of AISI 304 brushed stainless steel. ■ Stainless mesh radiation elements heated by 2 burners equipped with pilot flame and safety thermocouple. ■ Piezoelectric ignition. ■ Cooking grill that can be positioned at different heights by a rack system. ■ Stainless steel sauce catcher bowls and chrome-plated steel grids, with athermic

handles, sliding on rails with anti-fall safety stops, removable for cleaning.