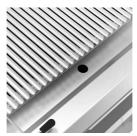

#### **TECHNICAL SPECIFICATIONS**

■ Grid height adjustment device on two levels. ■ Canal with drainage hole and removable grease and residue collection. ■ Internal drawer for collecting residues. ■ 4 Grill types available: meat, fish, mixed stainless steel and reversible cast iron meat/fish version ■ GRILL, HUMIDIFIER, SMOKER ACCESSORIES: Always available as accessories for all versions. ■ Changing the type of cooking also in the utility GAS Grill / lava stone, with dedicated accessories ■ In gas versions, the power is regulated by a continuously variable tap to adapt the heat of the hotplate to the type of cooking

Smoker that can be installed on the M80 - M120 models for a barbecue-flavoured menu Larger, recessed grease trough on the worktop, easier to clean and more capacious HUMIDIFIER accessory for optimal management of several types of cooking. Grill height adjustment for handling different types of cooking 4 Grill types available: meat, fish, mixed stainless steel and reversible cast iron meat/fish version Changing the type of cooking also in the utility GAS Grill / lava stone, with dedicated accessories In gas versions, the power is regulated by a continuously variable tap to adapt the heat of the hotplate to the type of cooking