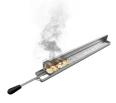

Smoker that can be installed on the M80 - M120 models for a barbecue-flavoured menu Larger, recessed grease trough on the worktop, easier to clean and more capacious HUMIDIFIER accessory for optimal management of several types of cooking. Grill height adjustment for handling different types of cooking 4 Grill types available: meat, fish, mixed stainless steel and reversible cast iron meat/fish version Changing the type of cooking also in the utility GAS Grill / lava stone, with dedicated accessories In gas versions, the power is regulated by a continuously variable tap to adapt the heat of the hotplate to the type of cooking

# Grill - M40 on compartment

**CODICE** CR1655549 MODELLO D72/10SPLGP **SERIE** DIAMANTE 70

Smoker that can be installed on the M80 - M120 models for a barbecueflavoured menu

4 Grill types available: meat, fish, mixed stainless steel and reversible cast iron meat/fish version