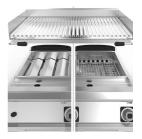

#### GENERAL CHARACTERISTICS

In addition to offering the widest choice of solutions and 2 mm thick and 70 cm deep tops, this series has all the power, robustness and functionality you need to work efficiently. Scotch Brite finish stainless steel outer shells and feet. Worktop height adjustable from 840 to 900 mm. Modularity of range: 200-400-600-800-1200 Wide range of accessories.

#### **TECHNICAL SPECIFICATIONS**

■ Grid height adjustment device on two levels. ■ Canal with drainage hole and removable grease and residue collection. ■ Internal drawer for collecting residues. ■ 4 Grill types available: meat, fish, mixed stainless steel and reversible cast iron meat/fish version ■ GRILL, HUMIDIFIER, SMOKER ACCESSORIES: Always available as accessories for all versions. ■ Changing the type of cooking also in the utility GAS Grill / lava stone, with dedicated accessories ■ In gas versions, the power is regulated by a continuously variable tap to adapt the heat of the hotplate to the type of cooking