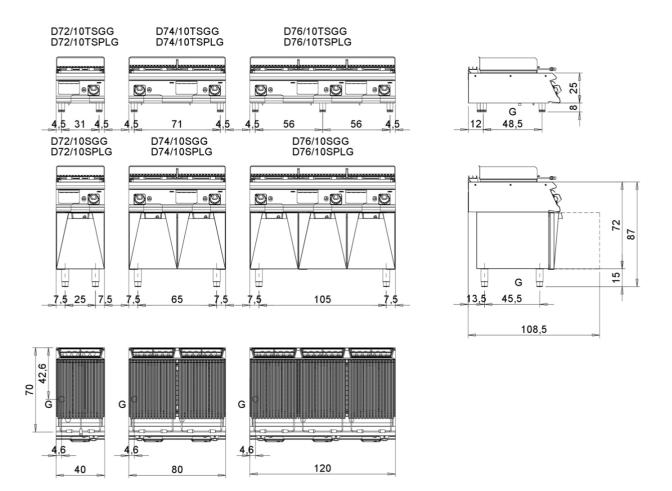

### MISURE IN cm - DIMENSIONS IN cm - ABMESSUNGEN IN cm- MESURES EN cm MEDIDAS EN cm - MATEN IN cm - DIMENSIONES EN cm

|                                                                                                                                                                                  | and a                                                                                                                                                                                                                                                                                                                                                                                                                                                                                                                                                                                                                                                                                                                                                                                                                                                                                                                                | Lavanda, Lavanda, Lavanda                                                                                                                                                                                                                                                                                                                                                                                                                                                                                                                                                                                                                                                                                                                        |
|----------------------------------------------------------------------------------------------------------------------------------------------------------------------------------|--------------------------------------------------------------------------------------------------------------------------------------------------------------------------------------------------------------------------------------------------------------------------------------------------------------------------------------------------------------------------------------------------------------------------------------------------------------------------------------------------------------------------------------------------------------------------------------------------------------------------------------------------------------------------------------------------------------------------------------------------------------------------------------------------------------------------------------------------------------------------------------------------------------------------------------|--------------------------------------------------------------------------------------------------------------------------------------------------------------------------------------------------------------------------------------------------------------------------------------------------------------------------------------------------------------------------------------------------------------------------------------------------------------------------------------------------------------------------------------------------------------------------------------------------------------------------------------------------------------------------------------------------------------------------------------------------|
| Legenda - Legende - Key - Lege                                                                                                                                                   | ende                                                                                                                                                                                                                                                                                                                                                                                                                                                                                                                                                                                                                                                                                                                                                                                                                                                                                                                                 | - Leyenda - Legenda - Legenda                                                                                                                                                                                                                                                                                                                                                                                                                                                                                                                                                                                                                                                                                                                    |
| Pressacavo entrata linea elettrica - Stopfbuchse - Electric cable<br>stress relief - Presse étoupe de câble él - Pisacable - Elektrische<br>kabelwartel - Entrada cabo eléctrico | G                                                                                                                                                                                                                                                                                                                                                                                                                                                                                                                                                                                                                                                                                                                                                                                                                                                                                                                                    | Arrivo gas - Gasanschluss - Gas connection - Arrivée gaz -<br>Union de gas - Gasaansluiting - Ligação gás<br>EN 10226-1 R 1/2; EN ISO 228-1 G 1/2 (DK)                                                                                                                                                                                                                                                                                                                                                                                                                                                                                                                                                                                           |
| Attacco scarico acqua - Wasserablauf - Water outlet - Vidange de<br>l'eau - Desaguadero - Wateraftapaansluiting - Junção descarga água                                           | H20                                                                                                                                                                                                                                                                                                                                                                                                                                                                                                                                                                                                                                                                                                                                                                                                                                                                                                                                  | Arrivo acqua - Wasseranschluss - Water inlet - Arrivée<br>eau - Union de agua - Wateraansluiting - Junção<br>alimentação água                                                                                                                                                                                                                                                                                                                                                                                                                                                                                                                                                                                                                    |
| Scarico vasca - Wannenabflussrohr - Pan outlet - Vidange du bac -<br>Descarga cuba - Water toevoer - Descarga da cuba                                                            |                                                                                                                                                                                                                                                                                                                                                                                                                                                                                                                                                                                                                                                                                                                                                                                                                                                                                                                                      | Calda - Heiss - Warm - Chaude - Caliente - Warm - Morno<br>Fredda - Kalt - Cold - Froid - Fria - Koude - Frio                                                                                                                                                                                                                                                                                                                                                                                                                                                                                                                                                                                                                                    |
| Valvola di depressione - Anti-depression valve - Unterdruck ventil -<br>Soupape de dépression - Válvula de dépresión - Onderdrukklep -<br>Válvula de depressão                   |                                                                                                                                                                                                                                                                                                                                                                                                                                                                                                                                                                                                                                                                                                                                                                                                                                                                                                                                      |                                                                                                                                                                                                                                                                                                                                                                                                                                                                                                                                                                                                                                                                                                                                                  |
| 3 Scarico acqua intercapedine - Wasserablauf Zwischenraum - Jacket<br>water drain Evacuation eau double envelope - Descarga de agua                                              |                                                                                                                                                                                                                                                                                                                                                                                                                                                                                                                                                                                                                                                                                                                                                                                                                                                                                                                                      |                                                                                                                                                                                                                                                                                                                                                                                                                                                                                                                                                                                                                                                                                                                                                  |
| intersticios - Afvoer water tussenruimte - Descarga de água na<br>marmita com Sistema de aquecimento indirecto                                                                   | L                                                                                                                                                                                                                                                                                                                                                                                                                                                                                                                                                                                                                                                                                                                                                                                                                                                                                                                                    | Rubinetto di livello - Level tap - Wasserhahn - Robinet de niveau - Grifo de nivel - Niveaukraan - Torneira de nível                                                                                                                                                                                                                                                                                                                                                                                                                                                                                                                                                                                                                             |
| Scarico - Abflussrohr - Drain - Tuyau d'évacuation -<br>Tubo de drenaje - Aftapbuis - Tubulação de dreno                                                                         |                                                                                                                                                                                                                                                                                                                                                                                                                                                                                                                                                                                                                                                                                                                                                                                                                                                                                                                                      |                                                                                                                                                                                                                                                                                                                                                                                                                                                                                                                                                                                                                                                                                                                                                  |
|                                                                                                                                                                                  | Pressacavo entrata linea elettrica - Stopfbuchse - Electric cable<br>stress relief - Presse étoupe de câble él - Pisacable - Elektrische<br>kabelwartel - Entrada cabo eléctrico<br>Attacco scarico acqua - Wasserablauf - Water outlet - Vidange de<br>l'eau - Desaguadero - Wateraftapaansluiting - Junção descarga água<br>Scarico vasca - Wannenabflussrohr - Pan outlet - Vidange du bac -<br>Descarga cuba - Water toevoer - Descarga da cuba<br>Valvola di depressione - Anti-depression valve - Unterdruck ventil -<br>Soupape de dépression - Válvula de dépresión - Onderdrukklep -<br>Válvula de depressão<br>Scarico acqua intercapedine - Wasserablauf Zwischenraum - Jacket<br>water drain Evacuation eau double envelope - Descarga de agua<br>intersticios - Afvoer water tussenruimte - Descarga de água na<br>marmita com Sistema de aquecimento indirecto<br>Scarico - Abflussrohr - Drain - Tuyau d'évacuation - | stress relief - Presse étoupe de câble él - Pisacable - Elektrische<br>kabelwartel - Entrada cabo eléctricoH20Attacco scarico acqua - Wasserablauf - Water outlet - Vidange de<br>l'eau - Desaguadero - Wateraftapaansluiting - Junção descarga águaH20Scarico vasca - Wannenabflussrohr - Pan outlet - Vidange du bac -<br>Descarga cuba - Water toevoer - Descarga da cubaA1 =<br>A2 =Valvola di depressione - Anti-depression valve - Unterdruck ventil -<br>Soupape de dépression - Válvula de dépressión - Onderdrukklep -<br>Válvula de depressão<br>Scarico acqua intercapedine - Wasserablauf Zwischenraum - Jacket<br>water drain Evacuation eau double envelope - Descarga de água na<br>marmita com Sistema de aquecimento indirectoL |