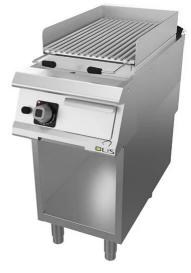

# Lava Stone Grill GAS M40 - Stainless Steel Rod

#### Grill - M40 on compartment

**CODICE** CR1655549 MODELLO D72/10SPLGP **SERIE** DIAMANTE 70

#### GENERAL CHARACTERISTICS

In addition to offering the widest choice of solutions and 2 mm thick and 70 cm deep tops, this series has all the power, robustness and functionality you need to work efficiently. Scotch Brite finish stainless steel outer shells and feet. Worktop height adjustable from 840 to 900 mm. Modularity of range: 200-400-600-800-1200 Wide range of accessories.

#### **TECHNICAL SPECIFICATIONS**

■ Grid height adjustment device on two levels. ■ Canal with drainage hole and removable grease and residue collection. ■ Internal drawer for collecting residues. ■ 4 Grill types available: meat, fish, mixed stainless steel and reversible cast iron meat/fish version ■ GRILL, HUMIDIFIER, SMOKER ACCESSORIES: Always available as accessories for all versions. ■ Changing the type of cooking also in the utility GAS Grill / lava stone, with dedicated accessories ■ In gas versions, the power is regulated by a continuously variable tap to adapt the heat of the hotplate to the type of cooking