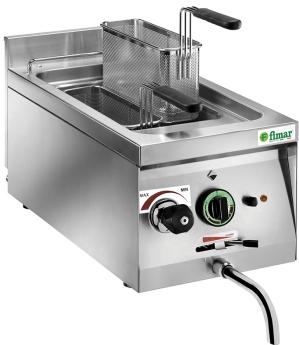

## **ELECTRIC PASTA COOKER CP11N**

SKU: CP11N

(m3)

Electric pasta cooker. Casing and baskets in stainless steel - bowl in stainless steel AISI 316 thickness 15/10 - basket handles in insulating material - armored heating elements in stainless steel incoloy - water loading tap connectable to the network - external safety valve - raised chimney with backsplash function. The mod. CP11N is a coun-ter model and comes with a frontal bayonet coupling drain system and pair of small containers.