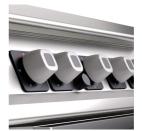

quality and life of the oil. • Heating element completely removable from the tank for faster and more thorough cleaning. • Equipment certified for low voltage directive 2014/35/EU according to the international CB scheme. • Thanks to the jet-proofing certification (IPX5) obtained through specific tests, knobs and under-knobs can be washed, without compromising functionality and safety.

Moulded basin with flat top and large cold zone for easy cleaning.

Thanks to the jet-proofing certification (IPX5) obtained through specific tests, knobs and under-knobs can be washed, without compromising functionality and safety.