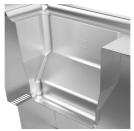

■ Tank depth and width increased to increase capacity. ■ Moulded basin with flat top and large cold zone for easy cleaning. ■ The large cold zone allows frying residues to settle, significantly extending the

Moulded basin with flat top and large cold zone for easy cleaning.

Thanks to the jet-proofing certification (IPX5) obtained through specific tests, knobs and under-knobs can be washed, without compromising functionality and safety.