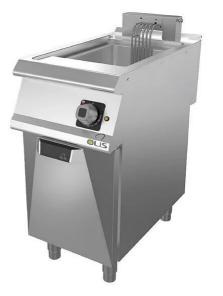

**CODICE** CR1353739 MODELLO D9215/10FRERE

**SERIE** DIAMANTE 90

### GENERAL CHARACTERISTICS

In addition to offering the maximum choice of solutions and 2 mm thick and 90 cm deep tops, this series has all the power, robustness and functionality you need to work efficiently. External coatings and feet in stainless steel with Scotch Brite finish. Working table height adjustable from 840 to 900 mm. Range modularity: 200-400-600-800-1200 Wide range of accessories.

#### **TECHNICAL SPECIFICATIONS**

■ AISI 18/10 stainless steel tanks with cold zone and foam expansion zone. ■ Oil drain taps. ■ Oil drip pans on request. ■ Safety thermostat (230°C) against excessive oil temperatures. ■ IPX5 water jet protection

### **Technical Information**

| SPECIFICATION         | DATA                                     |
|-----------------------|------------------------------------------|
| MATERIAL              | CR1353739                                |
| DEFINITION            | D9215/10 FRERE FRIG.EL.R/RIB.M40 1V 15LT |
| COMMERCIAL LINE       | DIAMANTE                                 |
| SUPPLY                | ELECTRICS                                |
| DIM. WIDTH            | 400 mm                                   |
| DIM. PRODUCTIVITY     | 930 mm                                   |
| DIM. HEIGHT           | 950 mm                                   |
| NETWEIGHT             | 45 Kg                                    |
| VOLUME (net)          | 0.353                                    |
| PACKAGE LENGTH        | 440 mm                                   |
| PACKAGE WIDTH         | 1020 mm                                  |
| PACKAGING HEIGHT      | 1160 mm                                  |
| PACKAGE VOLUME        | 0,522 m3                                 |
| GROSS PACKING WEIGHT  | 55 Kg                                    |
| STANDARD POWER SUPPLY | 380-415V 3N                              |
| FREQUENCY             | 50/60 Hz                                 |
| ELECTRICAL POWER      | 13 kW                                    |
| IP GRADE              | IPX5                                     |
| CERTIFIED MODEL       | D9215/10FRERE                            |
| Capacity              | 15 litri                                 |
|                       |                                          |