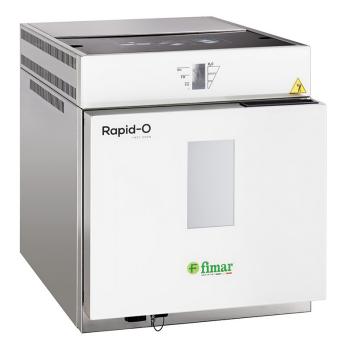

(m3)

0,255 m<sup>3</sup>

"Rapid-O" is a combi-oven that combines water steaming and high air flow rate inside the baking chamber - no hood or filter required - ready to use - plug and cook. Stainless steel construction - 7-inch touch screen front panel - tempered glass door - 3 L reservoir for up to 400 cooking cycles - automatic temperature and humidity level adjustment according to the desired fi nal effect - 6 preloaded recipes and up to 18 recipes can be stored - possibility of extra time to extend the cooking cycle by 15 or 30 seconds - finish cycle signal - tray and baking shovel included.