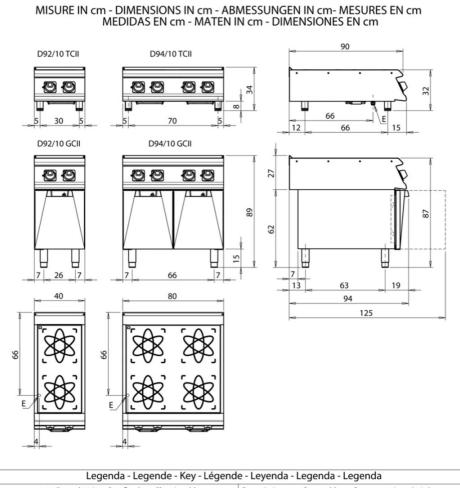

#### **Technical Information**

| SPECIFICATION         | DATA                               |
|-----------------------|------------------------------------|
| MATERIAL              | CR1358539                          |
| DEFINITION            | D92/10 GCIITC INDUZIONE M40 TC A/G |
| COMMERCIAL LINE       | DIAMANTE                           |
| SUPPLY                | ELECTRICS                          |
| DIM. WIDTH            | 400 mm                             |
| DIM. PRODUCTIVITY     | 900 mm                             |
| DIM. HEIGHT           | 870 mm                             |
| NETWEIGHT             | 85.4 Kg                            |
| VOLUME (net)          | 0.313                              |
| PACKAGE LENGTH        | 460 mm                             |
| PACKAGE WIDTH         | 1020 mm                            |
| PACKAGING HEIGHT      | 1150 mm                            |
| PACKAGE VOLUME        | 0,540 m3                           |
| GROSS PACKING WEIGHT  | 96 Kg                              |
| STANDARD POWER SUPPLY | 380-415V 3                         |
| FREQUENCY             | 50/60 Hz                           |
| ELECTRICAL POWER      | 10 kW                              |
| IP GRADE              | IPX5                               |
| CERTIFIED MODEL       | D92/10 GCIITC                      |