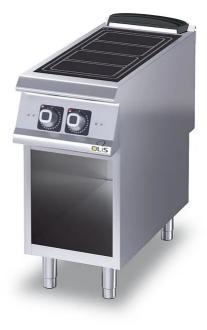

# 2-ZONE INDUCTION FULL SURFACE ON OPEN

**CODICE** CR1358539 MODELLO D92/10GCIITC

**SERIE** DIAMANTE 90

#### GENERAL CHARACTERISTICS

In addition to offering the maximum choice of solutions and 2 mm thick and 90 cm deep tops, this series has all the power, robustness and functionality you need to work efficiently. External coatings and feet in stainless steel with Scotch Brite finish. Working table height adjustable from 840 to 900 mm. Range modularity: 200-400-600-800-1200 Wide range of accessories.

#### **TECHNICAL SPECIFICATIONS**

■ Unbreakable glass-ceramic top. ■ Serigraphs identifying cooking zones. ■ Safety sensor to prevent overheating. ■ Power adjustable to 12 levels ■ Heating by means of an inductor equipped with a device that detects the presence of the cooking vessel on the cooking zone and automatically switches the heating on/off, and a device against overheating.

■ Ensures the correct positioning and suitability of the pot ■ Power adjustable to 12 levels ■ Professional components tested to withstand intensive use over time ■ Safety sensor to prevent overheating. ■ Cooking zones with 7KW power ■ Mechanically controlled induction ready for IOT connection to Cloud ■ Serigraphs identifying cooking zones.