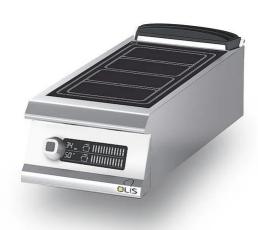

#### **GENERAL CHARACTERISTICS**

Diamond 90 Touch 4.0 - Everything under control Everything is under control, perfect results every time. Thanks to the practical display, parameter selection is quick and precise. Easy and clear temperature management, and special functions are always visible and accessible from the display. Tradition and innovation, everything on your worktop A new non-slip square and rounded knob design for a more ergonomic grip and an embossed indicator that makes it easier to select the datum to be set. And with the exclusive Encoder Functionality, simply touch the parameter you want, turn the knob to adjust the level and press it to start the set datum. With water- and dirt-proof crown. Quick and precise parameter selection. Easy and clear temperature management. Special functions always visible and accessible from the display. Stainless steel outer shells and feet. Height from worktop adjustable from 840 to

900 mm. Tops with 2 mm thickness All model-identified equipment (T4W) is 4.0 Ready equipment, allowing you to benefit from all the advantages of connecting your equipment to a cloud system.

#### **TECHNICAL SPECIFICATIONS**

- Unbreakable glass-ceramic top. Serigraphs identifying cooking zones. Safety sensor to prevent overheating. Power adjustable to 12 levels Heating by means of an inductor equipped with a device that detects the presence of the cooking vessel on the cooking zone and automatically activates/deactivates heating. Heating by means of an inductor equipped with a device that detects the presence of the cooking vessel on the cooking zone and automatically switches the heating on/off, and a device against overheating.
- Power adjustable to 12 levels Professional components tested to withstand intensive use over time Safety sensor to prevent overheating. Cooking zones with 5KW power Mechanically controlled induction ready for IOT connection to Cloud Serigraphs identifying cooking zones.