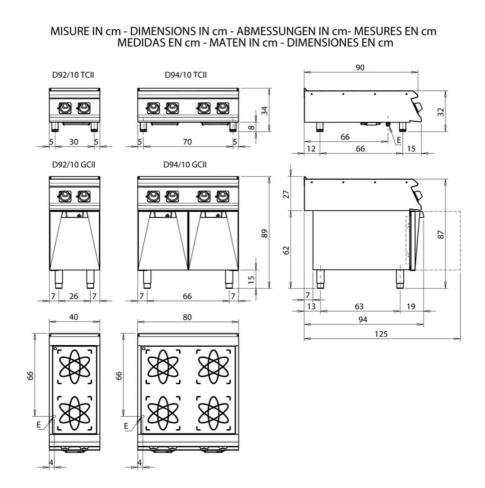

## **Technical Information**

| SPECIFICATION         | DATA                                     |
|-----------------------|------------------------------------------|
| MATERIAL              | CR1358559T4W                             |
| DEFINITION            | DT92/10 TCIITC-T4W IND.M40 TC ELETTR.TOP |
| COMMERCIAL LINE       | DIAMANTE TOUCH                           |
| DIM. WIDTH            | 400 mm                                   |
| DIM. PRODUCTIVITY     | 900 mm                                   |
| DIM. HEIGHT           | 250 mm                                   |
| NET WEIGHT            | 0 Kg                                     |
| VOLUME (net)          | 0.09                                     |
| PACKAGE LENGTH        | 460 mm                                   |
| PACKAGE WIDTH         | 1020 mm                                  |
| PACKAGING HEIGHT      | 1150 mm                                  |
| PACKAGE VOLUME        | 0,540 m3                                 |
| GROSS PACKING WEIGHT  | 60 Kg                                    |
| STANDARD POWER SUPPLY | 380-415V 3                               |
| FREQUENCY             | 50/60 Hz                                 |
| ELECTRICAL POWER      | 10 kW                                    |
| IP GRADE              | IPX5                                     |
| CERTIFIED MODEL       | DT92/10 TCIITC-T4W                       |
|                       |                                          |