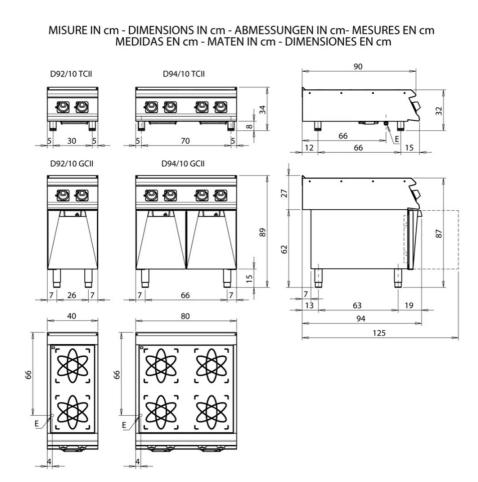

### **Technical Information**

| SPECIFICATION         | DATA                                     |
|-----------------------|------------------------------------------|
| MATERIAL              | CR1358579                                |
| DEFINITION            | DT92/10 GCIITC INDUZ.M40 TC ELETTRON.A/G |
| COMMERCIAL LINE       | DIAMANTE TOUCH                           |
| DIM. WIDTH            | 400 mm                                   |
| DIM. PRODUCTIVITY     | 900 mm                                   |
| DIM. HEIGHT           | 870 mm                                   |
| NET WEIGHT            | 0 Kg                                     |
| PACKAGE LENGTH        | 460 mm                                   |
| PACKAGE WIDTH         | 1020 mm                                  |
| PACKAGING HEIGHT      | 1150 mm                                  |
| PACKAGE VOLUME        | 0,540 m3                                 |
| GROSS PACKING WEIGHT  | 60 Kg                                    |
| STANDARD POWER SUPPLY | 380-415V 3N                              |
| FREQUENCY             | 50/60 Hz                                 |
| ELECTRICAL POWER      | 14 kW                                    |
| IP GRADE              | IPX5                                     |