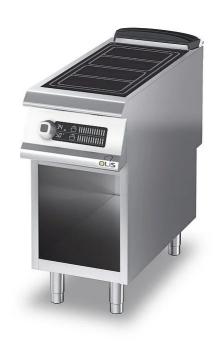

## 2-ZONE INDUCTION FULL SURFACE ON OPEN CABINET

CODICE CR1358579 MODELLO
DT92/10GCIITC

SERIE
DIAMANTE 90 TOUCH

### **GENERAL CHARACTERISTICS**

Diamond 90 Touch - Everything under control Everything is under control, perfect results every time. Thanks to the practical display, parameter selection is quick and precise. Easy and clear temperature management, and special functions are always visible and accessible from the display. Tradition and innovation, everything on your worktop A new non-slip square and rounded knob design for a more ergonomic grip and an embossed indicator that makes it easier to select the datum to be set. And with the exclusive Encoder Functionality, simply touch the parameter you want, turn the knob to adjust the level and press it to start the set datum. With water- and dirt-proof crown. Quick and precise parameter selection. Easy and clear temperature management. Special functions always visible and accessible from the display. Stainless steel outer shells and feet. Height from the work surface adjustable from 840 to 900mm. Tops with 2 mm thickness

#### **TECHNICAL SPECIFICATIONS**

■ Unbreakable glass-ceramic top. ■ Serigraphs identifying cooking zones. ■ Safety sensor to prevent overheating. ■ Power adjustable to 12 levels Heating by means of an inductor equipped with a device that detects the presence of the cooking vessel on the cooking zone and automatically activates/deactivates heating.

■ Ensures the correct positioning and suitability of the pot ■ Power adjustable to 12 levels ■ Professional components tested to withstand intensive use over time ■ Safety sensor to prevent overheating. ■ Cooking zones with 5KW power ■ Mechanically controlled induction ready for IOT connection to Cloud ■ Serigraphs identifying cooking zones.