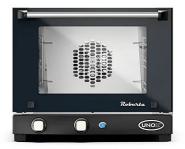

#### Description

Convection oven with analogical control and stainless steel cooking chamber. It allows to set the cooking time and temperature. Ideal for frozen bakery and pastry products for breakfast and fast foods. The AIR.Plus technology guarantees perfect cooking uniformity on all baking trays.

### **Key features**

- Cooking chamber in high-resistance AISI 430 steel with rounded edges
- Double glass
- Oven chamber lighting with halogen lamp
- Baking chamber with chrome-plated steel rack rails