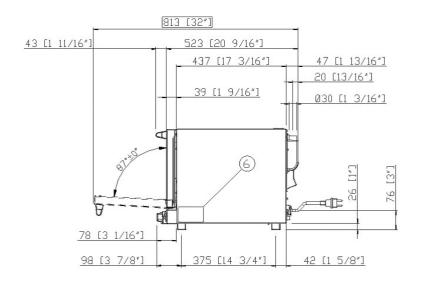

## **Dimensions and weight**

| Width      | 480 mm |
|------------|--------|
| Depth      | 523 mm |
| Height     | 402 mm |
| Net weight | 16 kg  |
| Tray pitch | 70 mm  |