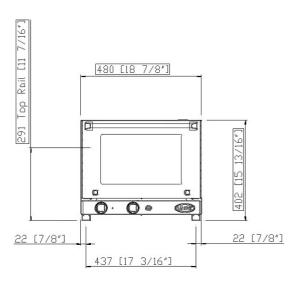

## **Dimensions and weight**

| Width      | 480 mm |
|------------|--------|
| Depth      | 523 mm |
| Height     | 402 mm |
| Net weight | 16 kg  |
| Tray pitch | 70 mm  |