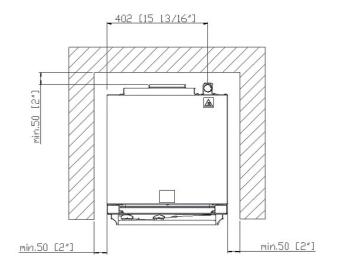

### **Installation requirements**

Installations must comply with all local electrical systems, particularly as for minimum wire gauge required for field connection, hydraulic and ventilation supply. Exhaust and fume analysis must be performed in case of gas ovens.