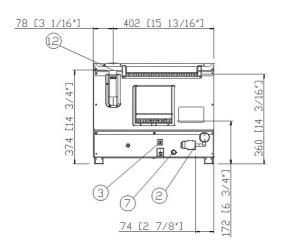

## **Connection positions**

| 2  | Terminal board power supply |  |
|----|-----------------------------|--|
| 3  | Unipotential terminal       |  |
| 6  | Technical data plate        |  |
| 7  | Safety thermostat           |  |
| 12 | Hot fumes exhaust chimney   |  |