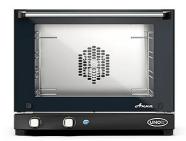

#### Description

Convection oven with analogical control and stainless steel cooking chamber. It allows to set the cooking time and temperature. Ideal for frozen bakery and pastry products for breakfast and fast foods. The AIR.Plus technology guarantees perfect cooking uniformity on all baking trays.

#### **Key features**

- Cooking chamber in high-resistance AISI 430 steel with rounded edges
- Double glass
- Oven chamber lighting with halogen lamp
- Baking chamber with chrome-plated steel rack rails