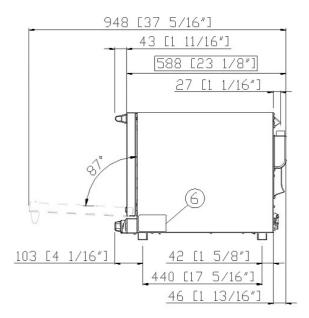

#### **Dimensions and weight**

| Width      | 600 mm |
|------------|--------|
| Depth      | 587 mm |
| Height     | 472 mm |
| Net weight | 22 kg  |
| Tray pitch | 75 mm  |