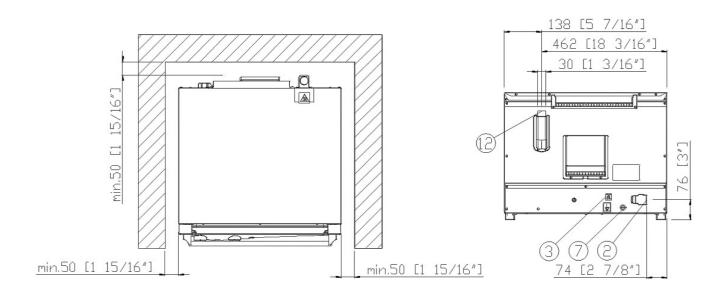

#### **Connection positions**

| 2  | Terminal board power supply |
|----|-----------------------------|
| 3  | Unipotential terminal       |
| 6  | Technical data plate        |
| 7  | Safety thermostat           |
| 12 | Hot fumes exhaust chimney   |

#### **Installation requirements**

Installations must comply with all local electrical systems, particularly as for minimum wire gauge required for field connection, hydraulic and ventilation supply. Exhaust and fume analysis must be performed in case of gas ovens.