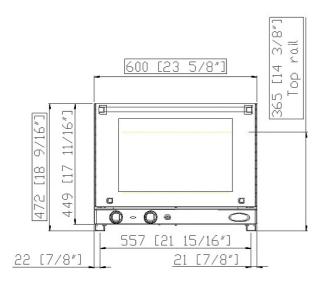

#### **Dimensions and weight**

| Width      | 600 mm |
|------------|--------|
| Depth      | 587 mm |
| Height     | 472 mm |
| Net weight | 22 kg  |
| Tray pitch | 75 mm  |