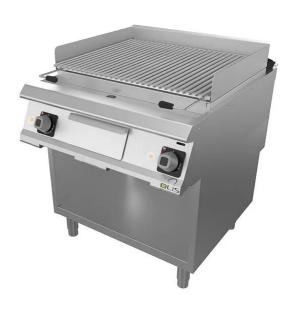

CODICE CR1655799 **MODELLO**D74/10SGEP

**SERIE**DIAMANTE 70

### **GENERAL CHARACTERISTICS**

In addition to offering the widest choice of solutions and 2 mm thick and 70 cm deep tops, this series has all the power, robustness and functionality you need to work efficiently.

Scotch Brite finish stainless steel outer shells and feet.

Worktop height adjustable from 840 to 900 mm.

Modularity of range: 200-400-600-800-1200

Wide range of accessories.

#### **TECHNICAL SPECIFICATIONS**

■ Smoker that can be installed on the M80 - M120 models for a barbecue-flavoured menu ■ Larger, recessed grease trough on the worktop, easier to clean and more capacious ■ HUMIDIFIER accessory for optimal management of several types of cooking. ■ Grill height adjustment for handling different types of cooking ■ 4

Grill types available: meat, fish, mixed stainless steel and reversible cast iron meat/fish version • Electric version with tilting heating elements to facilitate the cleaning process • The electric grills are fitted with the unique stainless steel PBS (power-boosting system), which optimises and channels the heat generated by the heating elements towards the cooking zone.