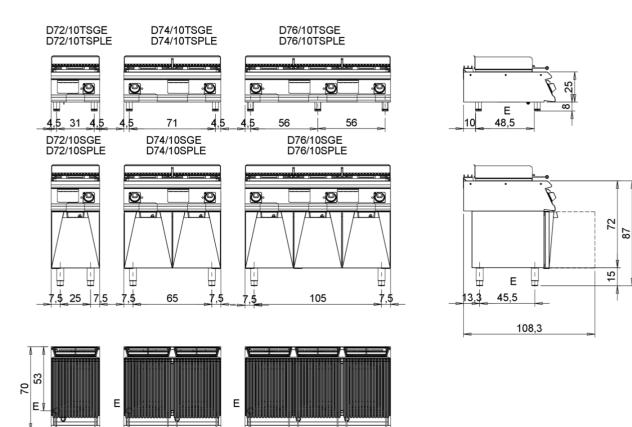

### MISURE IN cm - DIMENSIONS IN cm - ABMESSUNGEN IN cm- MESURES EN cm MEDIDAS EN cm - MATEN IN cm - DIMENSIONES EN cm

120

| stress relief - Presse étoupe de câble él - Pisacable - Elektrische kabelwartel - Entrada cabo eléctrico  S Attacco scarico acqua - Wasserablauf - Water outlet - Vidange de l'eau - Desaguadero - Wateraftapaansluiting - Junção descarga água  S1 Scarico vasca - Wannenabflussrohr - Pan outlet - Vidange du bac - Descarga cuba - Water toevoer - Descarga da cuba  S2 Valvola di depressione - Anti-depression valve - Unterdruck ventil - Soupape de dépression - Válvula de dépresión - Onderdrukklep - Válvula de depressão  S3 Scarico acqua intercapedine - Wasserablauf Zwischenraum - Jacket water drain Evacuation eau double envelope - Descarga de água na  L Rubinetto di livello - Level tap - Wasserhahn - Robinet de livello - Level tap - Wasserhahn - Robinet de livello - Level tap - Wasserhahn - Robinet de livello - Level tap - Wasserhahn - Robinet de livello - Level tap - Wasserhahn - Robinet de livello - Level tap - Wasserhahn - Robinet de livello - Level tap - Wasserhahn - Robinet de livello - Level tap - Wasserhahn - Robinet de livello - Level tap - Wasserhahn - Robinet de livello - Level tap - Wasserhahn - Robinet de livello - Level tap - Wasserhahn - Robinet de livello - Level tap - Wasserhahn - Robinet de livello - Level tap - Wasserhahn - Robinet de livello - Level tap - Wasserhahn - Robinet de livello - Level tap - Wasserhahn - Robinet de livello - Level tap - Wasserhahn - Robinet de livello - Level tap - Wasserhahn - Robinet de livello - Level tap - Wasserhahn - Robinet de livello - Level tap - Wasserhahn - Robinet de livello - Level tap - Wasserhahn - Robinet de livello - Level tap - Wasserhahn - Robinet de livello - Level tap - Wasserhahn - Robinet de livello - Level tap - Wasserhahn - Robinet de livello - Level tap - Wasserhahn - Robinet de livello - Level tap - Wasserhahn - Robinet de livello - Level tap - Wasserhahn - Robinet de livello - Level tap - Wasserhahn - Robinet de livello - Level tap - Wasserhahn - Robinet de livello - Level tap - Wasserhahn - Robinet de livello - Level tap - Wasserhahn - Robinet de |    | Legenda - Legende - Key - Lége                                      | ende | - Levenda - Legenda - Legenda                                                                                        |
|-------------------------------------------------------------------------------------------------------------------------------------------------------------------------------------------------------------------------------------------------------------------------------------------------------------------------------------------------------------------------------------------------------------------------------------------------------------------------------------------------------------------------------------------------------------------------------------------------------------------------------------------------------------------------------------------------------------------------------------------------------------------------------------------------------------------------------------------------------------------------------------------------------------------------------------------------------------------------------------------------------------------------------------------------------------------------------------------------------------------------------------------------------------------------------------------------------------------------------------------------------------------------------------------------------------------------------------------------------------------------------------------------------------------------------------------------------------------------------------------------------------------------------------------------------------------------------------------------------------------------------------------------------------------------------------------------------------------------------------------------------------------------------------------------------------------------------------------------------------------------------------------------------------------------------------------------------------------------------------------------------------------------------------------------------------------------------------------------------------------------------|----|---------------------------------------------------------------------|------|----------------------------------------------------------------------------------------------------------------------|
| stress relief - Presse étoupe de câble él - Pisacable - Elektrische kabelwartel - Entrada cabo eléctrico  S Attacco scarico acqua - Wasserablauf - Water outlet - Vidange de l'eau - Desaguadero - Wateraftapaansluiting - Junção descarga água  S1 Scarico vasca - Wannenabflussrohr - Pan outlet - Vidange du bac - Descarga cuba - Water toevoer - Descarga da cuba  S2 Valvola di depressione - Anti-depression valve - Unterdruck ventil - Soupape de dépression - Válvula de dépressión - Onderdrukklep - Válvula de depressão  S3 Scarico acqua intercapedine - Wasserablauf Zwischenraum - Jacket water drain Evacuation eau double envelope - Descarga de água na marmita com Sistema de aquecimento indirecto  L Rubinetto di livello - Level tap - Wasserhahn - Robinet de niveau - Grifo de nivel - Niveaukraan - Torneira de nívei                                                                                                                                                                                                                                                                                                                                                                                                                                                                                                                                                                                                                                                                                                                                                                                                                                                                                                                                                                                                                                                                                                                                                                                                                                                                               |    | <u> </u>                                                            | riac | - Loyonda - Logonda - Logonda                                                                                        |
| l'eau - Desaguadero - Wateraftapaansluiting - Junção descarga água  S1 Scarico vasca - Wannenabflussrohr - Pan outlet - Vidange du bac - Descarga cuba - Water toevoer - Descarga da cuba  S2 Valvola di depressione - Anti-depression valve - Unterdruck ventil - Soupape de dépression - Válvula de dépressión - Onderdrukklep - Válvula de depressão  S3 Scarico acqua intercapedine - Wasserablauf Zwischenraum - Jacket water drain Evacuation eau double envelope - Descarga de agua intersticios - Afvoer water tussenruimte - Descarga de água na marmita com Sistema de aquecimento indirecto  S4 Scarico - Abflussrohr - Drain - Tuyau d'évacuation -                                                                                                                                                                                                                                                                                                                                                                                                                                                                                                                                                                                                                                                                                                                                                                                                                                                                                                                                                                                                                                                                                                                                                                                                                                                                                                                                                                                                                                                               | E  | stress relief - Presse étoupe de câble él - Pisacable - Elektrische | G    | Arrivo gas - Gasanschluss - Gas connection - Arrivée gaz - Union de gas - Gasaansluiting - Ligação gás               |
| <ul> <li>Scarico vasca - Wannenabflussrohr - Pan outlet - Vidange du bac - Descarga cuba - Water toevoer - Descarga da cuba</li> <li>Valvola di depressione - Anti-depression valve - Unterdruck ventil - Soupape de dépression - Válvula de dépressión - Onderdrukklep - Válvula de depressão</li> <li>Scarico acqua intercapedine - Wasserablauf Zwischenraum - Jacket water drain Evacuation eau double envelope - Descarga de agua intersticios - Afvoer water tussenruimte - Descarga de água na marmita com Sistema de aquecimento indirecto</li> <li>Scarico - Abflussrohr - Drain - Tuyau d'évacuation -</li> </ul>                                                                                                                                                                                                                                                                                                                                                                                                                                                                                                                                                                                                                                                                                                                                                                                                                                                                                                                                                                                                                                                                                                                                                                                                                                                                                                                                                                                                                                                                                                   | s  | ·                                                                   | H20  | eau - Union de agua - Wateraansluiting - Junção                                                                      |
| Soupape de dépression - Válvula de dépresión - Onderdrukklep - Válvula de depressão  S3 Scarico acqua intercapedine - Wasserablauf Zwischenraum - Jacket water drain Evacuation eau double envelope - Descarga de agua intersticios - Afvoer water tussenruimte - Descarga de água na marmita com Sistema de aquecimento indirecto  L Rubinetto di livello - Level tap - Wasserhahn - Robinet d niveau - Grifo de nivel - Niveaukraan - Torneira de nívei                                                                                                                                                                                                                                                                                                                                                                                                                                                                                                                                                                                                                                                                                                                                                                                                                                                                                                                                                                                                                                                                                                                                                                                                                                                                                                                                                                                                                                                                                                                                                                                                                                                                     | S1 |                                                                     | 1    | Calda - Heiss - Warm - Chaude - Caliente - Warm - Morno                                                              |
| water drain Evacuation eau double envelope - Descarga de agua intersticios - Afvoer water tussenruimte - Descarga de água na marmita com Sistema de aquecimento indirecto  L Rubinetto di livello - Level tap - Wasserhahn - Robinet d niveau - Grifo de nivel - Niveaukraan - Torneira de nivel  S4 Scarico - Abflussrohr - Drain - Tuyau d'évacuation -                                                                                                                                                                                                                                                                                                                                                                                                                                                                                                                                                                                                                                                                                                                                                                                                                                                                                                                                                                                                                                                                                                                                                                                                                                                                                                                                                                                                                                                                                                                                                                                                                                                                                                                                                                     | S2 | Soupape de dépression - Válvula de dépresión - Onderdrukklep -      |      |                                                                                                                      |
| marmita com Sistema de aquecimento indirecto  niveau - Grifo de nivel - Niveaukraan - Torneira de nível  S4 Scarico - Abflussrohr - Drain - Tuyau d'évacuation -                                                                                                                                                                                                                                                                                                                                                                                                                                                                                                                                                                                                                                                                                                                                                                                                                                                                                                                                                                                                                                                                                                                                                                                                                                                                                                                                                                                                                                                                                                                                                                                                                                                                                                                                                                                                                                                                                                                                                              | S3 | ·                                                                   |      |                                                                                                                      |
|                                                                                                                                                                                                                                                                                                                                                                                                                                                                                                                                                                                                                                                                                                                                                                                                                                                                                                                                                                                                                                                                                                                                                                                                                                                                                                                                                                                                                                                                                                                                                                                                                                                                                                                                                                                                                                                                                                                                                                                                                                                                                                                               |    |                                                                     | L    | Rubinetto di livello - Level tap - Wasserhahn - Robinet de niveau - Grifo de nivel - Niveaukraan - Torneira de nível |
|                                                                                                                                                                                                                                                                                                                                                                                                                                                                                                                                                                                                                                                                                                                                                                                                                                                                                                                                                                                                                                                                                                                                                                                                                                                                                                                                                                                                                                                                                                                                                                                                                                                                                                                                                                                                                                                                                                                                                                                                                                                                                                                               | S4 | ·                                                                   |      |                                                                                                                      |