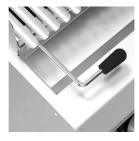

Grill types available: meat, fish, mixed stainless steel and reversible cast iron meat/fish version • Electric version with tilting heating elements to facilitate the cleaning process • The electric grills are fitted with the unique stainless steel PBS (power-boosting system), which optimises and channels the heat generated by the heating elements towards the cooking zone.

Electric version with tilting heating elements to facilitate the cleaning process

HUMIDIFIER accessory for optimal management of several types of cooking.

Exclusive stainless steel power-boosting system (PBS) that optimizes and channels the heat generated by the heating elements to the cooking zone.