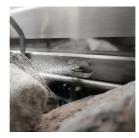

#### **TECHNICAL SPECIFICATIONS**

■ Smoker that can be installed on the M80 - M120 models for a barbecue-flavoured menu ■ Larger, recessed grease trough on the worktop, easier to clean and more capacious ■ HUMIDIFIER accessory for optimal management of several types of cooking. ■ Grill height adjustment for handling different types of cooking ■ 4

4,6

80

CODICE CR1655799 **MODELLO**D74/10SGEP

DIAMANTE 70

SERIE

Smoker that can be installed on the M80 - M120 models for a barbecue-flavoured menu

Larger, recessed grease trough on the worktop, easier to clean and more capacious

Electric version with tilting heating elements to facilitate the cleaning process

HUMIDIFIER accessory for optimal management of several types of cooking.

Exclusive stainless steel power-boosting system (PBS) that optimizes and channels the heat generated by the heating elements to the cooking zone.