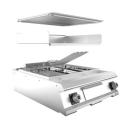

#### **TECHNICAL SPECIFICATIONS**

■ Smoker that can be installed on the M80 - M120 models for a barbecue-flavoured menu ■ Larger, recessed grease trough on the worktop, easier to clean and more capacious ■ HUMIDIFIER accessory for optimal management of several types of cooking. ■ Grill height adjustment for handling different types of cooking ■ 4

Grill types available: meat, fish, mixed stainless steel and reversible cast iron meat/fish version • Electric version with tilting heating elements to facilitate the cleaning process • The electric grills are fitted with the unique stainless steel PBS (power-boosting system), which optimises and channels the heat generated by the heating elements towards the cooking zone.

Electric version with tilting heating elements to facilitate the cleaning process

HUMIDIFIER accessory for optimal management of several types of cooking.

Exclusive stainless steel power-boosting system (PBS) that optimizes and channels the heat generated by the heating elements to the cooking zone.