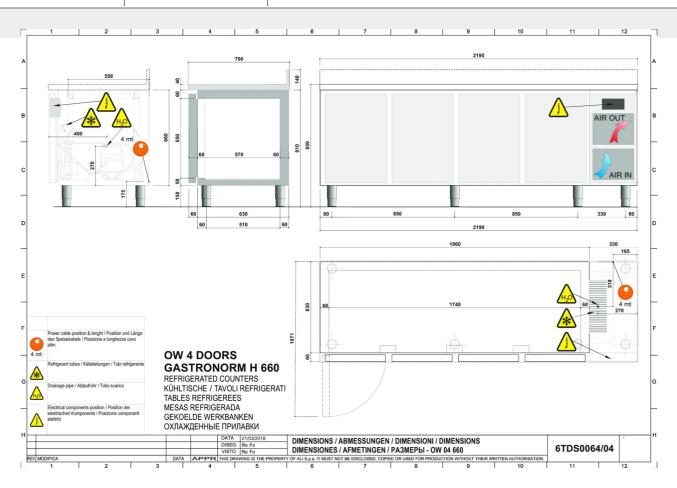

### **Technical Information**

| MATERIAL  BN26WC0212104LBT4W  DEFINITION  OOW04PA-T4W R290DX TNN PSPDPSPD C/A50SV  DIM. WIDTH  2190 mm  DIM. PRODUCTIVITY  700 mm  DIM. HEIGHT  810 mm  NET WEIGHT  117 Kg  PACKAGE LENGTH  2240 mm  PACKAGE WIDTH  750 mm  PACKAGING HEIGHT  1060 mm  PACKAGE VOLUME  1,781 m3  GROSS PACKING WEIGHT  137 Kg  STANDARD POWER SUPPLY  220-240V 1N  FREQUENCY  50Hz  GAS/REFRIGERANT TYPE  R290  IP GRADE  IPX4  Capacity  429                                                                                                                                                                                                                                                                                                                                                                                                                                                                                                                                                                                                                                                                                                                                                                                                                                                                                                                                                                                                                                                                                                                                                                                                                                                                                                                                                                                                                                                                                                                                                                                                                                                                                                 | SPECIFICATION         | DATA                                    |
|-------------------------------------------------------------------------------------------------------------------------------------------------------------------------------------------------------------------------------------------------------------------------------------------------------------------------------------------------------------------------------------------------------------------------------------------------------------------------------------------------------------------------------------------------------------------------------------------------------------------------------------------------------------------------------------------------------------------------------------------------------------------------------------------------------------------------------------------------------------------------------------------------------------------------------------------------------------------------------------------------------------------------------------------------------------------------------------------------------------------------------------------------------------------------------------------------------------------------------------------------------------------------------------------------------------------------------------------------------------------------------------------------------------------------------------------------------------------------------------------------------------------------------------------------------------------------------------------------------------------------------------------------------------------------------------------------------------------------------------------------------------------------------------------------------------------------------------------------------------------------------------------------------------------------------------------------------------------------------------------------------------------------------------------------------------------------------------------------------------------------------|-----------------------|-----------------------------------------|
| DIM. WIDTH         2190 mm           DIM. PRODUCTIVITY         700 mm           DIM. HEIGHT         810 mm           NET WEIGHT         117 Kg           PACKAGE LENGTH         2240 mm           PACKAGE WIDTH         750 mm           PACKAGING HEIGHT         1060 mm           PACKAGE VOLUME         1,781 m3           GROSS PACKING WEIGHT         137 Kg           STANDARD POWER SUPPLY         220-240V 1N           FREQUENCY         50Hz           GAS/REFRIGERANT TYPE         R290           IP GRADE         IPX4                                                                                                                                                                                                                                                                                                                                                                                                                                                                                                                                                                                                                                                                                                                                                                                                                                                                                                                                                                                                                                                                                                                                                                                                                                                                                                                                                                                                                                                                                                                                                                                            | MATERIAL              | BN26WC0212104LBT4W                      |
| DIM. PRODUCTIVITY  700 mm  DIM. HEIGHT  810 mm  NET WEIGHT  117 Kg  PACKAGE LENGTH  2240 mm  PACKAGE WIDTH  750 mm  PACKAGING HEIGHT  1060 mm  PACKAGE VOLUME  41,781 m3  GROSS PACKING WEIGHT  50Hz  STANDARD POWER SUPPLY  50Hz  GAS/REFRIGERANT TYPE  R290  IP GRADE  117 Kg                                                                                                                                                                                                                                                                                                                                                                                                                                                                                                                                                                                                                                                                                                                                                                                                                                                                                                                                                                                                                                                                                                                                                                                                                                                                                                                                                                                                                                                                                                                                                                                                                                                                                                                                                                                                                                               | DEFINITION            | OOW04PA-T4W R290DX TNN PSPDPSPD C/A50SV |
| DIM. HEIGHT  NET WEIGHT  117 Kg  PACKAGE LENGTH  2240 mm  PACKAGE WIDTH  750 mm  PACKAGING HEIGHT  1060 mm  PACKAGE VOLUME  1,781 m3  GROSS PACKING WEIGHT  137 Kg  STANDARD POWER SUPPLY  220-240V 1N  FREQUENCY  50Hz  GAS/REFRIGERANT TYPE  R290  IP GRADE  IP STANDARD POWER SUPPLY  IP STANDARD POWER SUPPLY  R290  IP STANDARD POWER SUPPLY  R290                                                                                                                                                                                                                                                                                                                                                                                                                                                                                                                                                                                                                                                                                                                                                                                                                                                                                                                                                                                                                                                                                                                                                                                                                                                                                                                                                                                                                                                                                                                                                                                                                                                                                                                                                                       | DIM. WIDTH            | 2190 mm                                 |
| NET WEIGHT  PACKAGE LENGTH  PACKAGE WIDTH  PACKAGING HEIGHT  1060 mm  PACKAGE VOLUME  1,781 m3  GROSS PACKING WEIGHT  137 Kg  STANDARD POWER SUPPLY  PREQUENCY  GAS/REFRIGERANT TYPE  R290  IP GRADE  117 Kg                                                                                                                                                                                                                                                                                                                                                                                                                                                                                                                                                                                                                                                                                                                                                                                                                                                                                                                                                                                                                                                                                                                                                                                                                                                                                                                                                                                                                                                                                                                                                                                                                                                                                                                                                                                                                                                                                                                  | DIM. PRODUCTIVITY     | 700 mm                                  |
| PACKAGE LENGTH  PACKAGE WIDTH  750 mm  PACKAGING HEIGHT  1060 mm  PACKAGE VOLUME  1,781 m3  GROSS PACKING WEIGHT  137 Kg  STANDARD POWER SUPPLY  220-240V 1N  FREQUENCY  50Hz  GAS/REFRIGERANT TYPE  R290  IP GRADE  IP X4                                                                                                                                                                                                                                                                                                                                                                                                                                                                                                                                                                                                                                                                                                                                                                                                                                                                                                                                                                                                                                                                                                                                                                                                                                                                                                                                                                                                                                                                                                                                                                                                                                                                                                                                                                                                                                                                                                    | DIM. HEIGHT           | 810 mm                                  |
| PACKAGE WIDTH  PACKAGING HEIGHT  1060 mm  PACKAGE VOLUME  1,781 m3  GROSS PACKING WEIGHT  137 Kg  STANDARD POWER SUPPLY  50Hz  GAS/REFRIGERANT TYPE  R290  IP GRADE  750 mm  750 mm  750 mm                                                                                                                                                                                                                                                                                                                                                                                                                                                                                                                                                                                                                                                                                                                                                                                                                                                                                                                                                                                                                                                                                                                                                                                                                                                                                                                                                                                                                                                                                                                                                                                                                                                                                                                                                                                                                                                                                                                                   | NETWEIGHT             | 117 Kg                                  |
| PACKAGING HEIGHT  PACKAGE VOLUME  1,781 m3  GROSS PACKING WEIGHT  137 Kg  STANDARD POWER SUPPLY  FREQUENCY  50Hz  GAS/REFRIGERANT TYPE  R290  IP GRADE  1060 mm  1,781 m3  220-240V 1N  57 NG  120-240V 1N  120-240V | PACKAGE LENGTH        | 2240 mm                                 |
| PACKAGE VOLUME  1,781 m3  GROSS PACKING WEIGHT  137 Kg  STANDARD POWER SUPPLY  220-240V 1N  FREQUENCY  50Hz  GAS/REFRIGERANT TYPE  R290  IP GRADE  IPX4                                                                                                                                                                                                                                                                                                                                                                                                                                                                                                                                                                                                                                                                                                                                                                                                                                                                                                                                                                                                                                                                                                                                                                                                                                                                                                                                                                                                                                                                                                                                                                                                                                                                                                                                                                                                                                                                                                                                                                       | PACKAGE WIDTH         | 750 mm                                  |
| GROSS PACKING WEIGHT  STANDARD POWER SUPPLY  220-240V 1N  FREQUENCY  50Hz  GAS/REFRIGERANT TYPE  R290  IP GRADE  IPX4                                                                                                                                                                                                                                                                                                                                                                                                                                                                                                                                                                                                                                                                                                                                                                                                                                                                                                                                                                                                                                                                                                                                                                                                                                                                                                                                                                                                                                                                                                                                                                                                                                                                                                                                                                                                                                                                                                                                                                                                         | PACKAGING HEIGHT      | 1060 mm                                 |
| STANDARD POWER SUPPLY  FREQUENCY  GAS/REFRIGERANT TYPE  R290  IP GRADE  IPX4                                                                                                                                                                                                                                                                                                                                                                                                                                                                                                                                                                                                                                                                                                                                                                                                                                                                                                                                                                                                                                                                                                                                                                                                                                                                                                                                                                                                                                                                                                                                                                                                                                                                                                                                                                                                                                                                                                                                                                                                                                                  | PACKAGE VOLUME        | 1,781 m3                                |
| FREQUENCY 50Hz  GAS/REFRIGERANT TYPE R290  IP GRADE IPX4                                                                                                                                                                                                                                                                                                                                                                                                                                                                                                                                                                                                                                                                                                                                                                                                                                                                                                                                                                                                                                                                                                                                                                                                                                                                                                                                                                                                                                                                                                                                                                                                                                                                                                                                                                                                                                                                                                                                                                                                                                                                      | GROSS PACKING WEIGHT  | 137 Kg                                  |
| GAS/REFRIGERANT TYPE R290  IP GRADE IPX4                                                                                                                                                                                                                                                                                                                                                                                                                                                                                                                                                                                                                                                                                                                                                                                                                                                                                                                                                                                                                                                                                                                                                                                                                                                                                                                                                                                                                                                                                                                                                                                                                                                                                                                                                                                                                                                                                                                                                                                                                                                                                      | STANDARD POWER SUPPLY | 220-240V 1N                             |
| IP GRADE IPX4                                                                                                                                                                                                                                                                                                                                                                                                                                                                                                                                                                                                                                                                                                                                                                                                                                                                                                                                                                                                                                                                                                                                                                                                                                                                                                                                                                                                                                                                                                                                                                                                                                                                                                                                                                                                                                                                                                                                                                                                                                                                                                                 | FREQUENCY             | 50Hz                                    |
|                                                                                                                                                                                                                                                                                                                                                                                                                                                                                                                                                                                                                                                                                                                                                                                                                                                                                                                                                                                                                                                                                                                                                                                                                                                                                                                                                                                                                                                                                                                                                                                                                                                                                                                                                                                                                                                                                                                                                                                                                                                                                                                               | GAS/REFRIGERANT TYPE  | R290                                    |
| Capacity 429                                                                                                                                                                                                                                                                                                                                                                                                                                                                                                                                                                                                                                                                                                                                                                                                                                                                                                                                                                                                                                                                                                                                                                                                                                                                                                                                                                                                                                                                                                                                                                                                                                                                                                                                                                                                                                                                                                                                                                                                                                                                                                                  | IP GRADE              | IPX4                                    |
|                                                                                                                                                                                                                                                                                                                                                                                                                                                                                                                                                                                                                                                                                                                                                                                                                                                                                                                                                                                                                                                                                                                                                                                                                                                                                                                                                                                                                                                                                                                                                                                                                                                                                                                                                                                                                                                                                                                                                                                                                                                                                                                               | Capacity              | 429                                     |