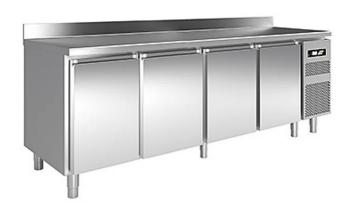

### **TECHNICAL SPECIFICATIONS**

■ O-RANGE W REFRIGERATED TABLES WITH 4.0 READY MOTOR ■ OLIS refrigerated tables are made with a state-of-the-art system to preserve food in a healthy way and ensure greater and overall efficiency of the facility. Automatic door closure with magnetic gasket ensures total safety, maximum quality and hygiene of every prepared product. ■ Moulded cell bottom with rounded edges and removable grid

supports for maximum hygiene and loading flexibility I Insulation thickness of 60 mm, made of high-density polyurethane foam, totally CFC-free I Ducted ventilation system to even out internal temperature

■ Environmentally friendly refrigerant R290

CODICE

BN26WC0212104LBT4W

MODELLO OOW04PA-T4W SERIE

DIAMANTE 4.0